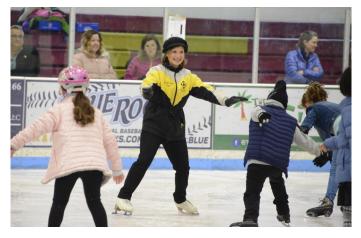

### Skating Club of Wilmington's Learn-to-Skate Group Lessons

#### **CLASS LEVELS OFFERED:**

Parent/Tot (3-4 yrs. with adult) Snowplow Sam (4-5 yrs.) Basic 1 through Basic 6 (6 – 14 yrs.) Teens & Adults (15 yrs. and up)

PLEASE NOTE: SKATERS WHO HAVE PASSED BASIC 6 MOVE ON TO OUR "BRIDGE" FREE SKATING CLASSES