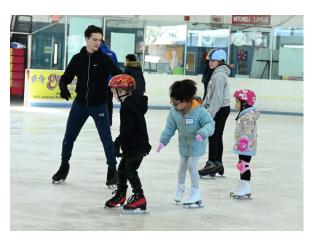

### Skating Club of Wilmington's Learn-to-Skate Group Lessons

#### **CLASS LEVELS OFFERED:**

Parent/Tot (3-4 yrs. with adult) Snowplow Sam (4-5 yrs.) Basic 1 through Basic 6 (6 – 14 yrs.) Teens & Adults (15 yrs. and up)

PLEASE NOTE: SKATERS WHO HAVE PASSED BASIC 6 MOVE ON TO OUR "BRIDGE" FREE SKATING CLASSES