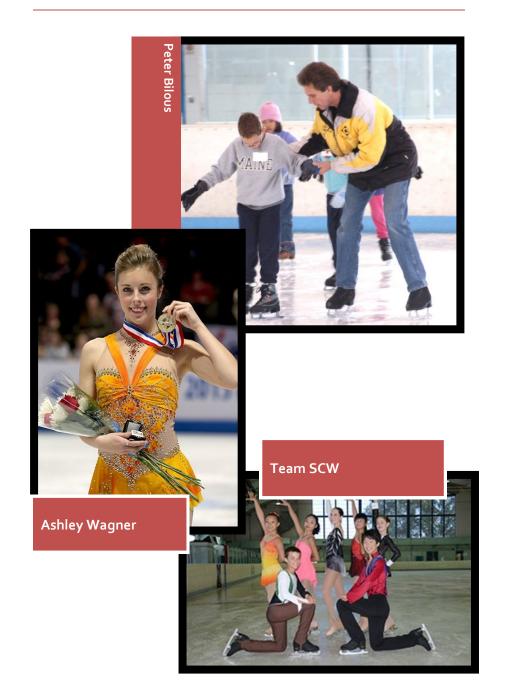

This reunion is an opportunity for all to have fun, visiting with friends old and new, while celebrating the Club's proud history and promising future. I hope that you enjoy this event - and please. thank all of those who worked so hard to make it happen, including Sharon Hatcherson, Jennifer Lyon, Igor Yaroshenko, Carole Smith, Carole Rebmann, Peter Bilous, Dot Gualtieri, and Sheila Chambers.

Today's members are a diverse group, and membership fees are structured so almost any family or individual can join. SCW caters to all age groups and strives to have a practical mix of hockey, serious competitors, recreational skaters and community service. One of our members, Jamie Loper went all the way through our skating programs and turned professional, skating with Disney On Ice for several years. Ashley Wagner, 3-time National Ladies Champion, 2014 Olympic competitor and current World Silver Medalist, claims SCW as her home club, as does international skater and TV commentator, Johnny Weir.

Peter Bilous

Dot Gualtieri

Sheila Chambers

David Giles (not pictured)

Alex Clark (not pictured)