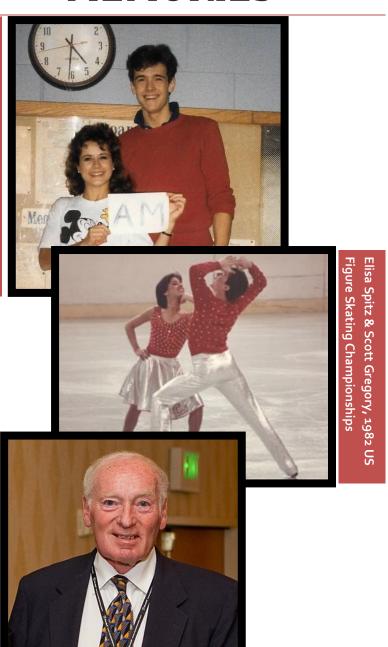

# Our Past Olympians & World Medalists

| Name                                | Title                             | Years            | Worlds                   |
|-------------------------------------|-----------------------------------|------------------|--------------------------|
|                                     | World Silver                      | 2016             | 4 World                  |
|                                     | Medalist, Ladies                  | Worlds           | Championships            |
| Ashley Wagner                       | Olympic Bronze<br>Medalist-Team   | 2014<br>Olympics |                          |
|                                     | 7th Place Ladies                  | 2014<br>Olympics |                          |
| Gillian Wachsman &                  | 5th Place Pairs                   | 1988             | 3 World                  |
| Todd Waggoner                       |                                   | Olympics         | Championships            |
|                                     | Olympic Silver<br>Medalist, Pairs | 1984<br>Olympics |                          |
| Kitty Carruthers & Peter Carruthers | World Bronze<br>Medalist, Pairs   | 1982<br>Worlds   |                          |
|                                     | 5th Place Pairs                   | 1980<br>Olympics | 4 World<br>Championships |
| Stacey Smith &                      | 9th Place Ice                     | 1980             | 3 World                  |
| John Summers                        | Dance                             | Olympics         | Championships            |
| Elisa Spitz &                       | 10th Place Ice                    | 1984             | 3 World                  |
| Scott Gregory                       | Dance                             | Olympics         | Championships            |
| Lea Ann Miller &                    | 10th Place Pairs                  | 1984             | 4 World                  |
| William Fauver                      |                                   | Olympics         | Championships            |
| Carol Fox &                         | 5th Place Ice                     | 1984             | 5 World                  |
| Richard Dalley                      | Dance                             | Olympics         | Championships            |