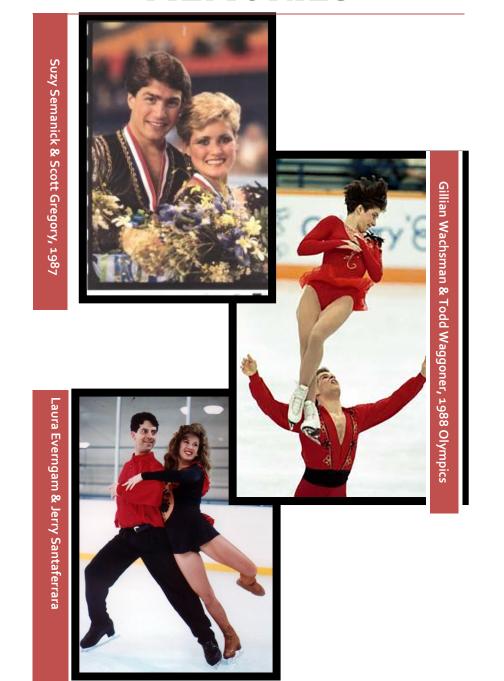

# Our Past Champions of the United States

| Discipline                      | Name                                    | Year(s)                   |
|---------------------------------|-----------------------------------------|---------------------------|
| Championship<br>Ladies          | Ashley Wagner                           | 2012, 2013,<br>2015       |
| Championship<br>Pairs           | Caitlin Carruthers/<br>Peter Carruthers | 1981, 1982,<br>1983, 1984 |
|                                 | Gillian Wachsman/<br>Todd Waggoner      | 1986                      |
| Championship<br>Ice Dance       | Stacey Smith/<br>John Summers           | 1978, 1979,<br>1980       |
| Junior Pairs                    | Nicole Bateson-Rock/<br>Keith Tindall   | 1994                      |
|                                 | Ginger Tse/<br>Archie Tse               | 1984                      |
| Junior Ice Dance                | Anne Spiewak/<br>Keith Lichtman         | 1981                      |
| Novice Pairs                    | Andrea Catoia/<br>Paul Dulebohn         | 1991                      |
| Intermediate Ice<br>Dance       | Blake Rosenthal/<br>Calvin Taylor       | 2003                      |
| Championship<br>Adult Ice Dance | Trisha Hessinger/<br>Chuen-Gun Lee      | 2013                      |

# Our Past Olympians & World Medalists

| Name                                | Title                             | Years            | Worlds                   |
|-------------------------------------|-----------------------------------|------------------|--------------------------|
|                                     | World Silver                      | 2016             | 4 World                  |
|                                     | Medalist, Ladies                  | Worlds           | Championships            |
| Ashley Wagner                       | Olympic Bronze<br>Medalist-Team   | 2014<br>Olympics |                          |
|                                     | 7th Place Ladies                  | 2014<br>Olympics |                          |
| Gillian Wachsman &                  | 5th Place Pairs                   | 1988             | 3 World                  |
| Todd Waggoner                       |                                   | Olympics         | Championships            |
|                                     | Olympic Silver<br>Medalist, Pairs | 1984<br>Olympics |                          |
| Kitty Carruthers & Peter Carruthers | World Bronze<br>Medalist, Pairs   | 1982<br>Worlds   |                          |
|                                     | 5th Place Pairs                   | 1980<br>Olympics | 4 World<br>Championships |
| Stacey Smith &                      | 9th Place Ice                     | 1980             | 3 World                  |
| John Summers                        | Dance                             | Olympics         | Championships            |
| Elisa Spitz &                       | 10th Place Ice                    | 1984             | 3 World                  |
| Scott Gregory                       | Dance                             | Olympics         | Championships            |
| Lea Ann Miller &                    | 10th Place Pairs                  | 1984             | 4 World                  |
| William Fauver                      |                                   | Olympics         | Championships            |
| Carol Fox &                         | 5th Place Ice                     | 1984             | 5 World                  |
| Richard Dalley                      | Dance                             | Olympics         | Championships            |