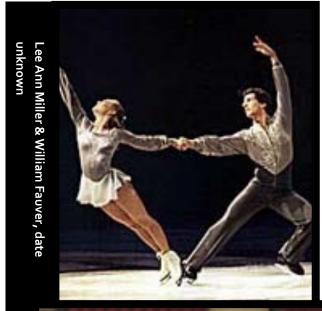

# Our Past Olympians & World Medalists

| Name                                | Title                             | Years            | Worlds                   |
|-------------------------------------|-----------------------------------|------------------|--------------------------|
|                                     | World Silver                      | 2016             | 4 World                  |
|                                     | Medalist, Ladies                  | Worlds           | Championships            |
| Ashley Wagner                       | Olympic Bronze<br>Medalist-Team   | 2014<br>Olympics |                          |
|                                     | 7th Place Ladies                  | 2014<br>Olympics |                          |
| Gillian Wachsman &                  | 5th Place Pairs                   | 1988             | 3 World                  |
| Todd Waggoner                       |                                   | Olympics         | Championships            |
|                                     | Olympic Silver<br>Medalist, Pairs | 1984<br>Olympics |                          |
| Kitty Carruthers & Peter Carruthers | World Bronze<br>Medalist, Pairs   | 1982<br>Worlds   |                          |
|                                     | 5th Place Pairs                   | 1980<br>Olympics | 4 World<br>Championships |
| Stacey Smith &                      | 9th Place Ice                     | 1980             | 3 World                  |
| John Summers                        | Dance                             | Olympics         | Championships            |
| Elisa Spitz &                       | 10th Place Ice                    | 1984             | 3 World                  |
| Scott Gregory                       | Dance                             | Olympics         | Championships            |
| Lea Ann Miller &                    | 10th Place Pairs                  | 1984             | 4 World                  |
| William Fauver                      |                                   | Olympics         | Championships            |
| Carol Fox &                         | 5th Place Ice                     | 1984             | 5 World                  |
| Richard Dalley                      | Dance                             | Olympics         | Championships            |